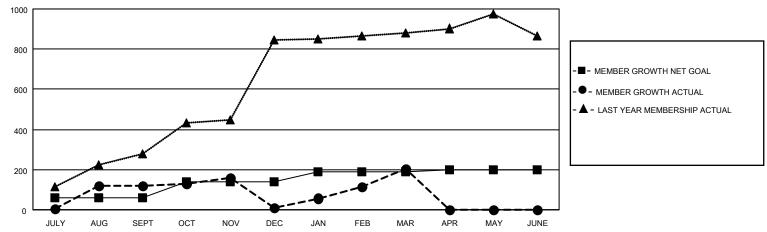

## GOALS AND ACTUAL MEMBERS CUMULATIVE

| DROPPED CLUBS: 9 |     | 63 CLUBS OF 112 ADDED 1 OR<br>MORE NEW MEMBERS | GENDER DISTRIBUTION                   |                             |  |
|------------------|-----|------------------------------------------------|---------------------------------------|-----------------------------|--|
|                  |     | INORE NEW INEINIDERS                           | MALE                                  | 2,436 (60.19%)              |  |
|                  |     |                                                | FEMALE<br>NON BINARY                  | 1,611 (39.81%)<br>0 (0.00%) |  |
| DROPPED MEMBERS  |     |                                                | PREFER NOT TO ANSWER                  | 0 (0.00%)                   |  |
| DECEASED         | 7   |                                                | THE EKINOT TO ANOWER                  | 0 (0.0070)                  |  |
| CLUB CANCELLED   | 148 | CLICK HERE FOR CUMULATIVE                      | TOTAL FAMILY UNIT MEMBERS 2,899       |                             |  |
| OTHER            | 185 | MEMBERSHIP DATA                                |                                       |                             |  |
| TOTAL            | 340 |                                                | FAMILY MEMBERS PAYING HALF DUES 1,584 |                             |  |
|                  |     |                                                |                                       |                             |  |