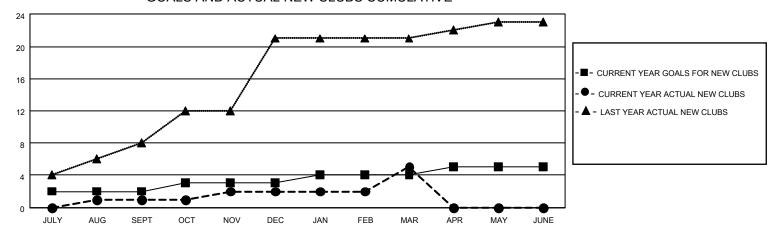

## MONTHLY MEMBERSHIP PROGRESS REPORT

LOCATION INDIA District 3234H1 Results as of: 3/31/2022

| Clubs RESULTS FOR 2021-2022 |   |   |   | Members RESULTS FOR 2021-2022 |    |     |     |
|-----------------------------|---|---|---|-------------------------------|----|-----|-----|
|                             |   |   |   |                               |    |     |     |
| JULY/AUG/SEPT               | 2 | 1 | 1 | JULY/AUG/SEPT                 | 60 | 199 | 71  |
| OCT/NOV/DEC                 | 1 | 1 | 8 | OCT/NOV/DEC                   | 80 | 142 | 251 |
| JAN/FEB/MAR                 | 1 | 3 | 0 | JAN/FEB/MAR                   | 50 | 249 | 18  |
| APR/MAY/JUNE                | 1 | 0 | 0 | APR/MAY/JUNE                  | 10 | 0   | 0   |

## GOALS AND ACTUAL NEW CLUBS CUMULATIVE



## GOALS AND ACTUAL MEMBERS CUMULATIVE



| DROPPED CLUBS: 9 |     | 63 CLUBS OF 112 ADDED 1 OR<br>MORE NEW MEMBERS | GENDER DISTRIBUTION                   |                             |  |
|------------------|-----|------------------------------------------------|---------------------------------------|-----------------------------|--|
|                  |     | INORE NEW INEINIDERS                           | MALE                                  | 2,436 (60.19%)              |  |
|                  |     |                                                | FEMALE<br>NON BINARY                  | 1,611 (39.81%)<br>0 (0.00%) |  |
| DROPPED MEMBERS  |     |                                                | PREFER NOT TO ANSWER                  | 0 (0.00%)                   |  |
| DECEASED